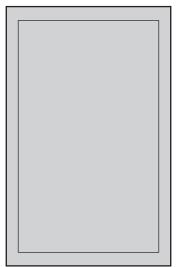

Bleed format 1/1 page catalogue format = 160 mm wide, 230 mm high + 3 mm each side

Bleed format 1/2 page catalogue format = 160 mm wide, 115 mm high

|       |  |  | 1/3 Page |
|-------|--|--|----------|
| U4    |  |  |          |
|       |  |  |          |
| TITEL |  |  | 1/1 Page |
|       |  |  |          |