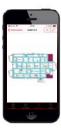

#### Logo Upgrade

Placement of your logo on the hall plan in the conhIT App INFO: The actual size of the logo depends on the size of the booth shown on the map. The Logo Upgrade is just bookable in combination with the logo 4c in the alphabetical list of exhibitors or with one of the conhIT packages.

€ 132.–

Button - Banner

Limited to 5 exhibitors

€ 825.-

Splashscreen - hall plan

Limited to one exhibitor

€ 1,800.-